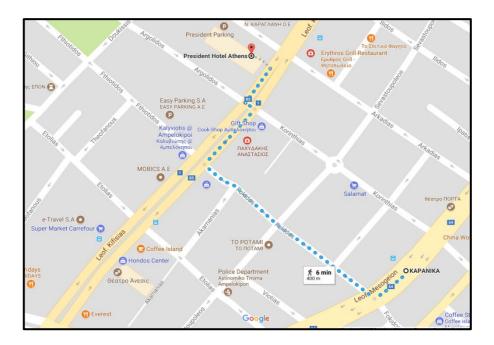

- 2. Disembark at KARANIKA Station (13 stops, ~53min).
- Start walking on Mesogion Avenue and turn right on Fokidos Street. Continue straight until you reach Kifisias Avenue. On Kifisias Avenue turn right and continue straight until you reach President Hotel – it will be on your left & you will have cross Kifisias Av (estimated walking time 6min). Your walking route is shown below.