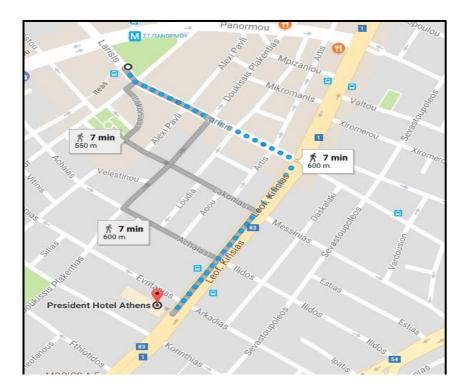

## a) By Metro Train

- You take the Metro Line M3 (Blue Line): FROM Athens Airport Metro Station -> TO Panormou Metro Station (11 stops, ~33min). Trains run every 30 minutes, 7 days a week from 6:30 a.m. to 11:30 p.m.
- 2. At Panormou Metro Station you use the Exit "L. Riankour".
- 3. Walk down Larissis St. (as shown on the map below) and on Kifissias Avenue turn right and continue walking until you reach your Hotel- it will be on your right side. (600m, ~7min)